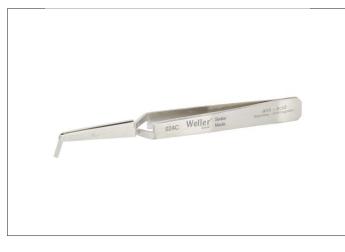

Extraction tweezers for Sub-D connectors. Stainless steel.

Suitable for extracting contacts from the rear of a plug

source images

**024C** Product no.: 024C

connector

| Technical Data    |                 |
|-------------------|-----------------|
|                   |                 |
| Length mm         | 120             |
| Length inches     | 4.724           |
| Tweezer shape     |                 |
| Erem applications |                 |
| Material          | Stainless steel |
| Weight in g       | 18.0            |
| Weight in oz      | 0.635           |
|                   |                 |
|                   |                 |
|                   |                 |
|                   |                 |
|                   |                 |
|                   |                 |
|                   |                 |
|                   |                 |
|                   |                 |
|                   |                 |
|                   |                 |